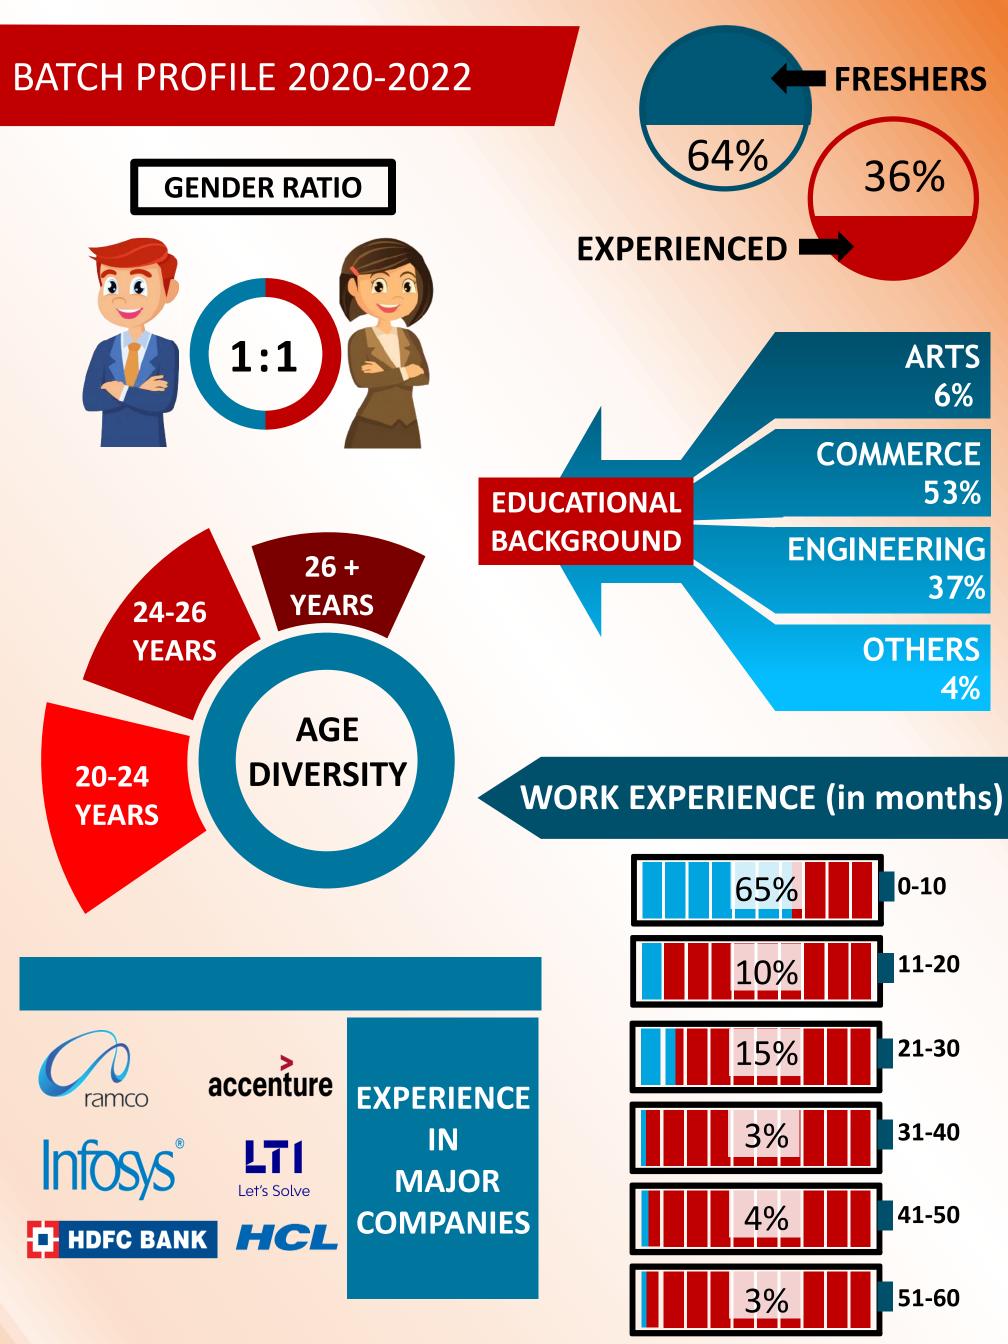

#### SUMMER INTERNSHIP HIGHLIGHTS

NMIMS Navi Mumbai has seen some remarkable increase in the number of recruiters for summer internships.

**Finance** – This domain embarked significant season with companies like HDFC Bank, Indian Oil, LXME for various roles including Equity Research Analyst, Revenue Assurance, Portfolio management to name a few.

*Marketing* – This domain engaged companies like Pay1, Jio Creative Labs, IDBI Federal Life Insurance, Edgistify, which offered profiles like Content Writing, Digital Marketing, Product management and many others.

**Operations** – This domain embarked remarkable season with companies like Ninjacart, Nymble, Indian Oil, Big Basket for different roles like Strategy and Operations, HORECA Business, Project Execution to name a few. **HR** – This domain engaged companies ZS Associates, Deloitte, Virtusa which offered profiles including Employee Management, Training and Development, Recruitment.